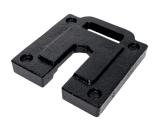

t legs of frame for set-up

Higher pricing

Sizes and weights:

 $3 \times 3 \text{ m} \longrightarrow 20 \text{ kg}$ 

 $3 \times 4.5 \text{ m} \longrightarrow 25.4 \text{ kg}$ 

 $3 \times 6 \text{ m} \longrightarrow 32,4 \text{ kg}$ 

Graphic is B1 certified







#### **TENT STEEL**

Steel frame

30 mm white-coated rounded square tubes

Carry-on bag

Large and easy push buttons for quick set-up

**Budget-friendly pricing** 

Sizes and weights:

 $3 \times 3 \text{ m} \longrightarrow 21,8 \text{ kg}$ 

 $3 \times 4.5 \text{ m} \longrightarrow 22.9 \text{ kg}$ 

Graphic is B1 certified







#### **Options**



Tent with canopy



Tent with canopy and half wall



Tent with canopy and full wall



Tent with canopy and multiple walls

## TENT comparison & options

#### **Accessories**









Steel Plate 5 KG

Sand Bag

Flag Holder Set

Connector

### Suitable for every occasion

Tents are suitable for any occasion. Draw attention, spark interests, claim the location and advertise with an impressive tent!

- · Weather resistible signage
- Easy and quick set-up
- Portable outdoor products, so you can easily take them from event to event

#### OPEN DAY



# Adventure - Beach Volleyball Sign up!

#### **CAMPAIGNS & PROMOTIONS**