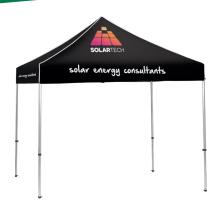

#### **TENT ALU**

Aluminium frame

40 mm sleek aluminium hexagonal tubes

Wheeled transporter bag

Locking clips at legs of frame for set-up

Higher pricing

Sizes and weights:

 $3 \times 3 \text{ m} \longrightarrow 20 \text{ kg}$ 

 $3 \times 4.5 \text{ m} \longrightarrow 25.4 \text{ kg}$ 

 $3 \times 6 \text{ m} \longrightarrow 32,4 \text{ kg}$ 

Graphic is B1 certified