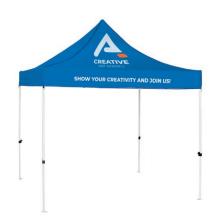

#### **TENT STEEL**

Steel frame

30 mm white-coated rounded square tubes

Carry-on bag

Large and easy push buttons for quick set-up

**Budget-friendly pricing** 

Sizes and weights:

 $3 \times 3 \text{ m} \longrightarrow 21,8 \text{ kg}$ 

 $3 \times 4.5 \text{ m} \longrightarrow 22.9 \text{ kg}$ 

Graphic is B1 certified