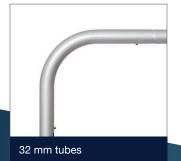

## new benefits

- Tubes of 32 mm
- Lower pricing
- Tool-free feet
- Non-standard sizes on request

Tool-free feet

Luxurious carry bag

print templates are compatible for both systems!

NEW

| EXISTING ZIPPER-WALL STRAIGHT                      | ZIPPER-WALL STRAIGHT BASIC                     |
|----------------------------------------------------|------------------------------------------------|
| 34 mm tubes                                        | 32 mm tubes                                    |
| Higher pricing                                     | Budget-friendly pricing                        |
| Feet assembly with Hex-Key                         | Tool-free feet                                 |
| Luxurious wheeled Trolley Bag                      | Light, luxurious padded carry bag              |
| Produced in China                                  | Production in Czech Republic                   |
| Only standard sizes                                | Standard sizes and customised sizes on request |
| Also available in Curved, Moon<br>and Banner shape | Only straight shape for now                    |