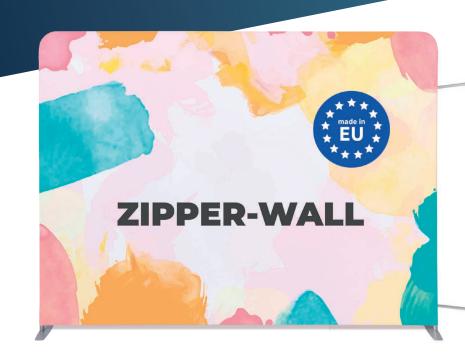

## NEW ZIPPER-WALL PRODUCED IN EUROPE

## new benefits

- Tubes of 32 mm
- Lower pricing
- Tool-free feet
- Non-standard sizes on request

Tool-free feet

Luxurious carry bag

print templates are compatible for both systems!

NEW

| EXISTING ZIPPER-WALL STRAIGHT                      | ZIPPER-WALL STRAIGHT BASIC                     |
|----------------------------------------------------|------------------------------------------------|
| 34 mm tubes                                        | 32 mm tubes                                    |
| Higher pricing                                     | Budget-friendly pricing                        |
| Feet assembly with Hex-Key                         | Tool-free feet                                 |
| Luxurious wheeled Trolley Bag                      | Light, luxurious padded carry bag              |
| Produced in China                                  | Production in Czech Republic                   |
| Only standard sizes                                | Standard sizes and customised sizes on request |
| Also available in Curved, Moon<br>and Banner shape | Only straight shape for now                    |