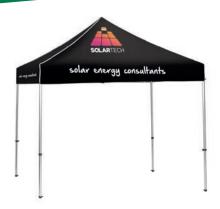

#### **TENT ALU**

Aluminium frame

40 mm aluminium hex frame tubes

Wheeled transporter bag

Locking clips at legs of frame for set-up

Higher pricing

Sizes and weights:

 $3 \times 3 \text{ m} \longrightarrow 25 \text{ kg}$ 

 $3 \times 4.5 \text{ m} \longrightarrow 31 \text{ kg}$ 

 $3 \times 6 \text{ m} \longrightarrow 38 \text{ kg}$ 

Graphic is B1 certified