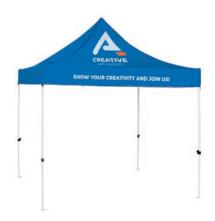

#### **TENT STEEL**

Steel frame

30 mm white-coated rounded square tubes

Carry-on bag

Large and easy push buttons for quick set-up

Budget-friendly pricing

Sizes and weights:

 $3 \times 3 \text{ m} \rightarrow 20 \text{ kg}$ 

 $3 \times 4.5 \text{ m} \longrightarrow 23 \text{ kg}$ 

Graphic only available without B1