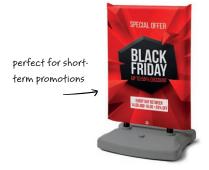

#### POSTER DISPLAY SWING

- Cost effective alternative for Poster Display
- Easy poster exchange with a doublesided acrylic pocket
- Perfect solution in retail, hospitality and public spaces