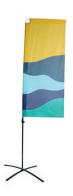

# WINDOW FLAG

- Easy and quick set up with an adjustable angle
- Elegant black design with sophisticated lockable suction cap
- One system suitable for both wind and drop shaped flags