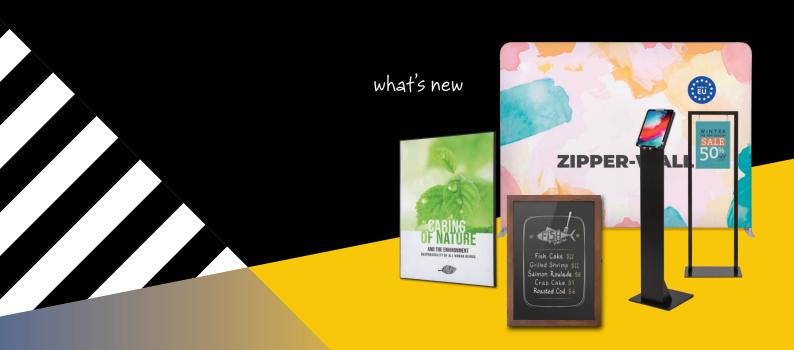

#### ZIPPER-WALL STRAIGHT BASIC

- Classic 32 mm frame for a great impression
- Easy and quick to assemble thanks to tool-free assembly
- Produced in our production centre in the Czech Republic