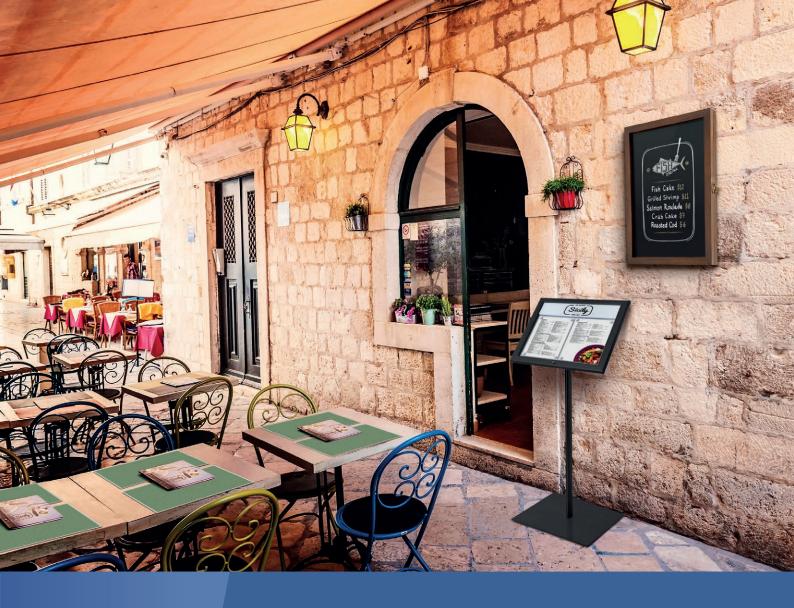

# OUTDOOR MENU CASE LOGO / LED

- 37 mm anodised aluminium profile
- Perfect in front of restaurants, bars and cafés
- · Logo panel for individual brandings

**NEW: BLACK COLOUR** 

#### LOCKABLE MENU STAND LOGO / LED

- Functional anodised info pole
- Top card for individual logos
- Suitable for outdoor use in covered area

**NEW: BLACK COLOUR** 

# A4/A3 MENU BOARD DESIGN STANDARD

- Angled aluminium pole with classic Snap Frame
- Heavy square base with 4 rubber feet
- UV stable anti-glare poster foil

Various displays for every market, in every situation. With our extensive assortment and more than 25 new products we have the product your customer is looking for. Thanks to our European production and in-house printing centre we fulfil your wishes and requests.