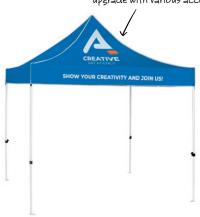

upgrade with various accessories

#### **TENT STEEL**

- 30 mm white-coated rounded square tubes
- Large and easy push buttons for quick set-up
- · Premium steel tent with carry-on bag