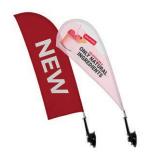

# BEACH FLAG BUDGET WIND & DROP

- Economic flag with great quality
- · One system for two shapes
- Suitable for both wind and drop shaped flags