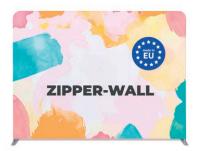

#### ZIPPER-WALL STRAIGHT BASIC

- Classic 32 mm frame for a great impression
- Easy and quick to assemble thanks to tool-free assembly
- Produced in our production centre in the Czech Republic