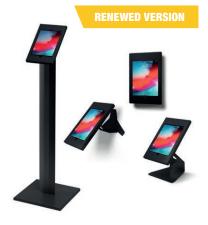

#### TRIGRIP STAND STEEL

· Premium design tablet stand with a steel construction

we are your partner

- · For portrait and landscape orientation
- Lockable