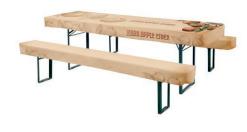

#### **BEER TABLE COVER SET**

- Set of fabric table cover and two bench covers for standard beer tables
- · Poly Poplin 100% PES
- B1 fire rated