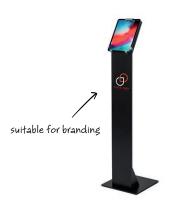

#### TRIGRIP STAND STEEL

· Premium design tablet stand with a steel construction

we are your partner

- · For portrait and landscape orientation
- Lockable

#### **SLIMCASE TABLET HOLDERS**

- For Apple iPad 10.2" (2019) or Samsung Galaxy Tab 10.1" (2019)
- · Freestanding, Counter, Wall Fixed and Wall mounted version