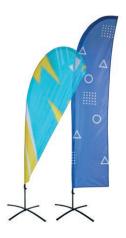

# BEACH FLAG BUDGET WIND & DROP

- Economic flag with great quality
- · One system for two shapes
- Suitable for both wind and drop shaped flags

#### **BEACH FLAG BUDGET SQUARE**

- · Economic flag with great quality
- · Large visual graphic area
- Aluminium pole