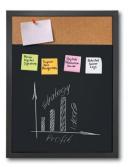

#### **COMBI BOARD - BLACK BOARD / CORK**

- Elegant design thanks to black wooden
   frame
- Write and pin various messages and notes
- Perfect to use in the hospitality and office sector