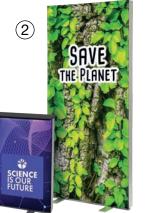

#### **POP-UP IMPRESS STRAIGHT**

- The strongest SEG Pop-Up system on the market
- Easy attachable bars with double 14 mm deep grooves
- All systems are suitable for use with or without LED curtains

1