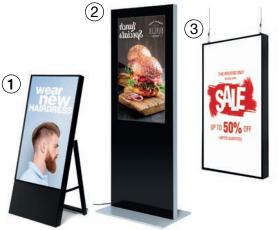

#### NEW

- Stylish and unique black thin profile of 22 mm
- Including hanging system

- **1. SMART LINE DIGITAL A-BOARD**
- Optimal for showrooms, hospitality and other indoor use
- **2. DIGITAL SLIM TOTEM**
- Digital advertising totem in slim design
- **3. SMART LINE DIGITAL PANEL**
- · Easy wall mounting with screws or suspension with suspension set