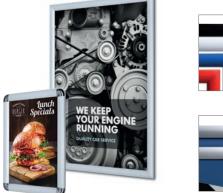

#### **SNAP FRAME**

- Cost effective, elegant display solution for posters
- Quick poster replacement
- Over 20 variations available