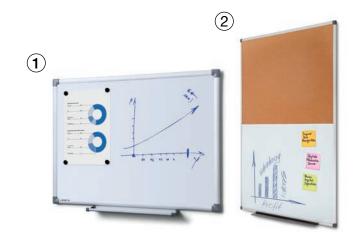

#### 1. SCRITTO® WHITEBOARD

- Suitable for magnets and marker pens
- 2. COMBI BOARD ALU WHITEBOARD / CORK
- Write and pin various messages and notes