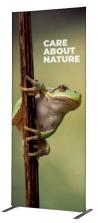

#### WINDTALKER® CITY

- Thick metal springs for high wind velocity
- Clip frame system on 2 sides
- · Plastic base for water or sand filling