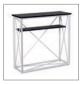

ssette
- **BETTER: ROLL-BANNER BASIC**
- Height adjustable with optional extension pole

#### **BEST: ROLL-BANNER PREMIUM**

• Firm stand on any surface thanks to the adjustable feet











#### NEW

- Stylish and unique black thin profile of 22 mm
- Including hanging system

- **1. SMART LINE DIGITAL A-BOARD**
- Optimal for showrooms, hospitality and other indoor use
- **2. DIGITAL SLIM TOTEM**
- Digital advertising totem in slim design
- **3. SMART LINE DIGITAL PANEL**
- · Easy wall mounting with screws or suspension with suspension set

#### FABRIC FRAME ELEGANT BLACK

Delivered assembled









#### **1. BRIGHTBOX COUNTER**

• Internal electric connectors in the frame for easy installation without cables

#### 2. BRIGHTBOX DOUBLE

Quick tool-free and step-by-step installation







#### **COUNTER IMPRESS**

- Aluminium frame that holds Silicone Edge Graphics
- Equippable with LED curtains for an eye-catching backlit effect
- One system suitable for use with or without LED curtains







**NEW** 

#### **ZIPPER-WALL STRAIGHT BASIC**

- Produced in our production centre in the Czech Republic
- Easy and quick to assemble thanks to tool-free assembly
- Custom sizes are available upon request







#### **POP-UP IMPRESS STRAIGHT**

- The strongest SEG Pop-Up system on the market
- Easy attachable bars with double 14 mm deep grooves
- All systems are suitable for use with or without LED curtains



1





#### 1. SCRITTO® WHITEBOARD

- Suitable for magnets and marker pens
- 2. COMBI BOARD ALU WHITEBOARD / CORK
- Write and pin various messages and notes







#### IN