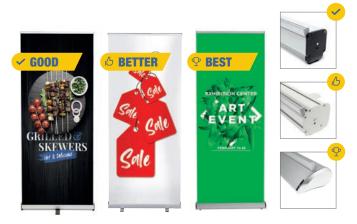

#### **GOOD: ROLL-BANNER CUBE**

- Modern and compact cassette
- **BETTER: ROLL-BANNER BASIC**
- Height adjustable with optional extension pole

#### **BEST: ROLL-BANNER PREMIUM**

• Firm stand on any surface thanks to the adjustable feet