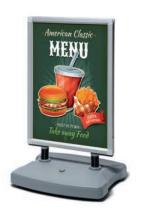

#### WINDTALKER® CITY

- Thick metal springs for high wind velocity
- Clip frame system on 2 sides
- · Plastic base for water or sand filling