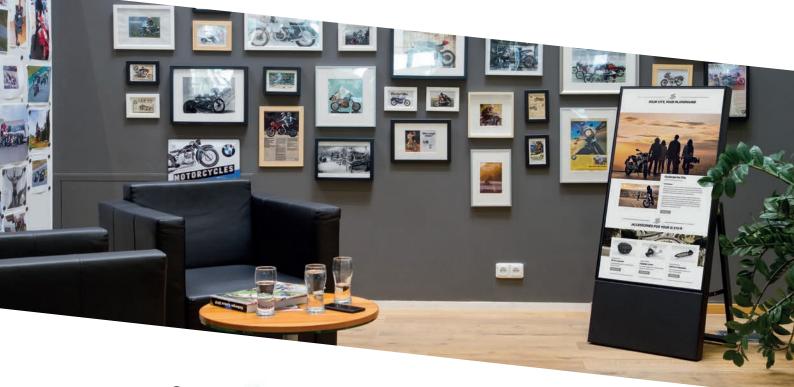

#### NEW

- Stylish and unique black thin profile of 22 mm
- Including hanging system

- **1. SMART LINE DIGITAL A-BOARD**
- Optimal for showrooms, hospitality and other indoor use
- **2. DIGITAL SLIM TOTEM**
- Digital advertising totem in slim design
- **3. SMART LINE DIGITAL PANEL**
- · Easy wall mounting with screws or suspension with suspension set