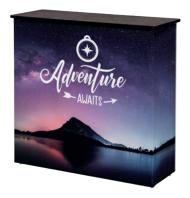

#### **1. BRIGHTBOX COUNTER**

• Internal electric connectors in the frame for easy installation without cables