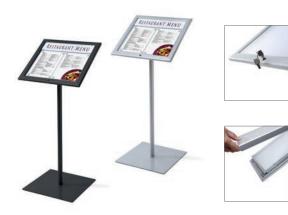

#### LOCKABLE MENU STAND LOGO / LED

- Functional anodised info pole
- Top card for individual logos
- Suitable for outdoor use in covered area

- **1. LEAFLET STAND WITH MAGNETIC POCKET**
- Magnet pocket for user convenience
- 2. SLIM CATALOGUE STAND
- High capacity of A4 literature