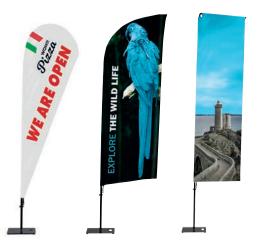

#### BEACH FLAG ALU DROP, WIND AND SQUARE

Most popular Beach Flag

236-29 IB

- Luxurious appearance with black powder coated flag pole
- Fits everywhere, from gas stations to shopping centres and events