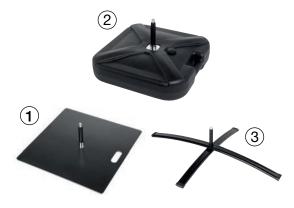

#### **1. BEACH FLAG STEEL PLATE**

- · 4 rubber anti-slip feet ensure stability
- **2. BEACH FLAG WATER TANK**
- Perfectly suitable for all flat surfaces
- 3. BEACH FLAG CROSS-BASE
- A light base that is mostly suitable for indoor use