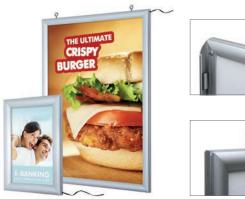

#### **SNAP FRAME**

- Cost effective, elegant display solution for posters
- Quick poster replacement
- Over 20 variations available