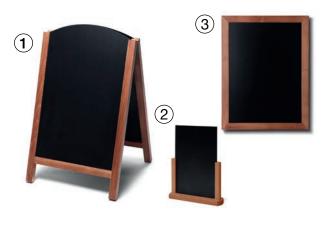

- **1. NATURA CHALK FAST-SWITCH A-BOARD**
- Effortless chalk panel switch
- 2. NATURA TABLE TOP CHALK BOARD
- Ideal for special deal presentation
- 3. NATURA CHALK BOARD
- High quality hardwood flat profiles