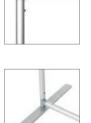

#### **1. BEACH FLAG STEEL PLATE**

- · 4 rubber anti-slip feet ensure stability
- **2. BEACH FLAG WATER TANK**
- Perfectly suitable for all flat surfaces
- 3. BEACH FLAG CROSS-BASE
- A light base that is mostly suitable for indoor use