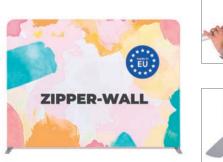

#### **ZIPPER-WALL STRAIGHT BASIC**

- Produced in our production centre in the Czech Republic
- Easy and quick to assemble thanks to tool-free assembly
- Custom sizes are available upon request