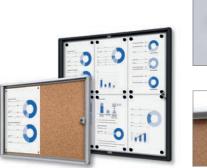

#### INDOOR LOCKABLE SHOWCASE ECONOMY

- Cost efficient and durable
- Lockable hinged door with 2 keys, for wall mounting
- Magnetic coated steel back wall