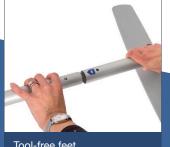

## new benefits

- Tubes of 32 mm
- Lower pricing
- Tool-free feet
- Non-standard sizes on request

Tool-free feet

32 mm tubes

Luxurious carry bag

our print templates are compatible for both systems!

NEW

| EXISTING ZIPPER-WALL STRAIGHT                      | ZIPPER-WALL STRAIGHT BASIC                     |
|----------------------------------------------------|------------------------------------------------|
| 34 mm tubes                                        | 32 mm tubes                                    |
| Higher pricing                                     | Budget-friendly pricing                        |
| Feet assembly with Hex-Key                         | Tool-free feet                                 |
| Luxurious wheeled Trolley Bag                      | Light, luxurious padded carry bag              |
| Produced in China                                  | Own production in Czech Republic               |
| Only standard sizes                                | Standard sizes and customised sizes on request |
| Also available in Curved, Moon<br>and Banner shape | Only straight shape for now                    |