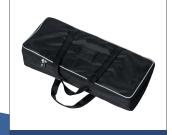

## new benefits

- Tubes of 32 mm
- Lower pricing
- Tool-free feet
- Non-standard sizes on request

Tool-free feet

32 mm tubes

Luxurious carry bag

our print templates are compatible for both systems!

NEW

| EXISTING ZIPPER-WALL STRAIGHT                      | ZIPPER-WALL STRAIGHT BASIC                     |
|----------------------------------------------------|------------------------------------------------|
| 34 mm tubes                                        | 32 mm tubes                                    |
| Higher pricing                                     | Budget-friendly pricing                        |
| Feet assembly with Hex-Key                         | Tool-free feet                                 |
| Luxurious wheeled Trolley Bag                      | Light, luxurious padded carry bag              |
| Produced in China                                  | Own production in Czech Republic               |
| Only standard sizes                                | Standard sizes and customised sizes on request |
| Also available in Curved, Moon<br>and Banner shape | Only straight shape for now                    |