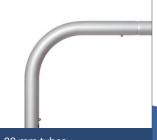

## new benefits

- Tubes of 32 mm
- Lower pricing
- Tool-free feet
- Non-standard sizes on request

Tool-free feet

32 mm tubes

Luxurious carry bag

our print templates are compatible for both systems!

NEW

| EXISTING ZIPPER-WALL STRAIGHT                      | ZIPPER-WALL STRAIGHT BASIC                     |
|----------------------------------------------------|------------------------------------------------|
| 34 mm tubes                                        | 32 mm tubes                                    |
| Higher pricing                                     | Budget-friendly pricing                        |
| Feet assembly with Hex-Key                         | Tool-free feet                                 |
| Luxurious wheeled Trolley Bag                      | Light, luxurious padded carry bag              |
| Produced in China                                  | Own production in Czech Republic               |
| Only standard sizes                                | Standard sizes and customised sizes on request |
| Also available in Curved, Moon<br>and Banner shape | Only straight shape for now                    |