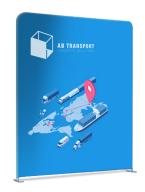

#### **ZIPPER-WALL STRAIGHT**

- · Lightweight tubular aluminium frame with fabric stretch cover
- · Durable and portable
- · Easy and quick to set up