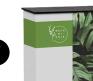

## **BETTER**

Impress visitors with a Pop-Up Impress exhibition backwall. Complete your stand with a fabric Counter, a fabric Banner and a Brochure Holder.

#### **COUNTER IMPRESS**

- Aluminium frame that holds Silicone Edge Graphics
- Equippable with LED-curtains for an eye-catching backlit effect
- Easy and quick to set up

#### **BRIGHTBOX COUNTER**

- Illuminated alternative for the standard
- Linkable magnetic sides to connect multiple Brightbox Counters together
- Easy installation without cables