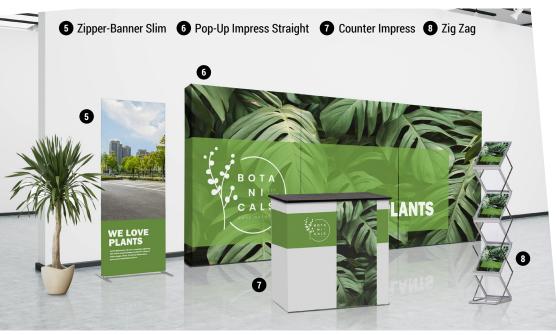

## **BETTER**

Impress visitors with a Pop-Up Impress exhibition backwall. Complete your stand with a fabric Counter, a fabric Banner and a Brochure Holder.

#### **POP-UP IMPRESS STRAIGHT**

- Portable backwall display
- Easy to transport and a quick set up
- Equippable with LED-curtains for an eye-catching backlit effect

#### **ZIPPER-BANNER SLIM**

- · Lightweight aluminium system with stretch fabric print
- Great alternative for the standard Roll-Banner
- Easy-to-assemble click system

#### **COUNTER IMPRESS**

- Aluminium frame that holds Silicone Edge Graphics
- Equippable with LED-curtains for an eye-catching backlit effect
- Easy and quick to set up

#### **BROCHURE HOLDER ZIG ZAG**

- Luxurious solid transport case with lock and foam protection inside
- Quick and easy to assemble
- Aluminium frame equipped with 4 rubber feet