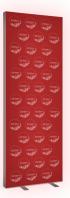

#### **ZIPPER-WALL STRAIGHT**

- · Lightweight tubular aluminium frame with fabric stretch cover
- · Durable and portable
- · Easy and quick to set up