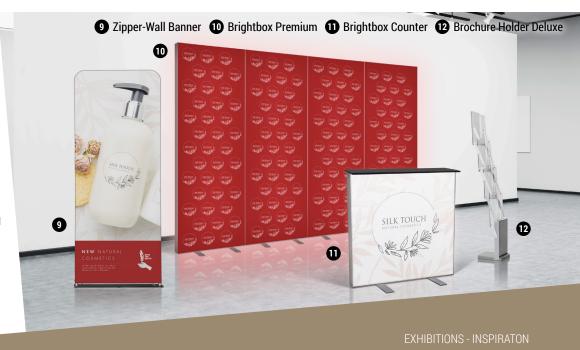

# **BEST**

Steal the show with an illuminated backwall. Show with an illuminated counter who you are and what you offer.

#### **BRIGHTBOX COUNTER**

- Illuminated alternative for the standard
- Linkable magnetic sides to connect multiple Brightbox Counters together
- Easy installation without cables

#### **ZIPPER-WALL BANNER**

- · Luxurious double-sided banner with stretch fabric print
- Black steel plate for stability
- · Easy and quick to set up

#### **BRIGHTBOX PREMIUM**

- Portable illuminated display
- Linkable magnetic sides to connect multiple Brightboxes together
- Easy installation without cables

#### **BROCHURE HOLDER DELUXE**

- Extremely stable brochure holder that occupies minimal space
- Transparent acrylic holders
- Reinforced padded bag with zipper