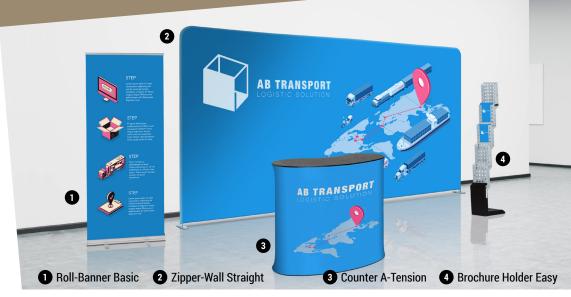

### GOOD

Create a sleek exhibition stand using a Zipper-Wall. Complete your stand with a Roll-Banner, a fabric Counter and a Brochure Holder.

#### **ROLL-BANNER BASIC**

- Easy and quick to set up
- Affordable banner for promotional or project use
- Available with silver or black cassette

#### **ZIPPER-WALL STRAIGHT**

- · Lightweight tubular aluminium frame with fabric stretch cover
- · Durable and portable
- · Easy and quick to set up

#### **COUNTER A-TENSION**

- Easily accessible storage space via zipper in the back
- Silicone Edge Graphics
- Easy and quick to set up

#### **BROCHURE HOLDER EASY**

- Easy and quick to set up
- Compact to store
- Sturdy padded bag