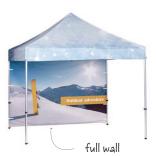

## Step 2: Add a graphic wall

You can choose to add a half wall or a full wall to your tent or you can combine both if you wish!

# **Full Wall** Article code

| Without B1        |            |                   |
|-------------------|------------|-------------------|
| T3-GWI300x600D    | Tent 3x3   | Inside Wall       |
| T3-GW0300x600D    | Tent 3x3   | Outside Wall      |
| T3-GWDS300x600D   | Tent 3x3   | Double-Sided Wall |
| T4,5-GWI300x600D  | Tent 3x4,5 | Inside Wall       |
| T4,5-GW0300x600D  | Tent 3x4,5 | Outside Wall      |
| T4,5-GWDS300x600D | Tent 3x4,5 | Double-Sided Wall |
| T6-GWI300x600D    | Tent 3x6   | Inside Wall       |
| T6-GW0300x600D    | Tent 3x6   | Outside Wall      |
| T6-GWDS300x600D   | Tent 3x6   | Double-Sided Wall |
|                   |            |                   |
| With B1           |            |                   |
| T3-GWI500D        | Tent 3x3   | Inside Wall       |
| T3-GW0500D        | Tent 3x3   | Outside Wall      |
| T3-GWDS500D       | Tent 3x3   | Double-Sided Wall |
| T4,5-GWI500D      | Tent 3x4,5 | Inside Wall       |
| T4,5-GW0500D      | Tent 3x4,5 | Outside Wall      |
| T4,5-GWDS500D     | Tent 3x4,5 | Double-Sided Wall |
| T6-GWI500D        | Tent 3x6   | Inside Wall       |
| T6-GW0500D        | Tent 3x6   | Outside Wall      |
| T6-GWDS500D       | Tent 3x6   | Double-Sided Wall |