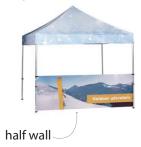

## Step 2: Add a graphic wall

You can choose to add a half wall or a full wall to your tent or you can combine both if you wish!

#### **Half Wall**

| Article code     | Size       | Single- or double-sided |
|------------------|------------|-------------------------|
| Without B1       |            |                         |
| TA3-HWSET-SS     | Tent 3x3   | Single-Sided            |
| TA3-HWSET-DS     | Tent 3x3   | Double-Sided            |
| TA4,5-HWSET-SS   | Tent 3x4,5 | Single-Sided            |
| TA4,5-HWSET-DS   | Tent 3x4,5 | Double-Sided            |
| TA6-HWSET-SS*    | Tent 3x6   | Single-Sided            |
| TA6-HWSET-DS*    | Tent 3x6   | Double-Sided            |
|                  |            |                         |
| With B1          |            |                         |
| TA3-HWSET-SSB1   | Tent 3x3   | Single-Sided            |
| TA3-HWSET-DSB1   | Tent 3x3   | Double-Sided            |
| TA4,5-HWSET-SSB1 | Tent 3x4,5 | Single-Sided            |
| TA4,5-HWSET-DSB1 | Tent 3x4,5 | Double-Sided            |
| TA6-HWSET-SSB1*  | Tent 3x6   | Single-Sided * Half     |
| TA6-HWSFT-DSB1*  | Tent 3x6   | Double-Sided include    |

inside wall / outside wall / double-sided wall

The half wall kit includes the half wall support bar

\* Half Wall Kit for tent size 3x6 includes 2 graphics and 2 support bars