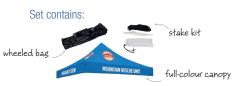

TA3-SET-P 3x3 TA3-SET-PB1 3x3



**Article code Size** TA4,5-SET-P 3x4,5 TA4,5-SET-PB1 3x4,5



3x6

We have 2 materials to choose from:

Without B1 certificate 300 x 600D With B1 certificate 500D

Quality Polyester fabric of 210 g/m<sup>2</sup> High quality fabric of 205 g/m<sup>2</sup>



TA6-SET-PB1

Ask your sales contact person in case you want a tent with a white canopy without a graphic design

## Step 2: Add a graphic wall

You can choose to add a half wall or a full wall to your tent or you can combine both if you wish!

#### **Half Wall**



| Article code     | Size       | Single- or double-sided |
|------------------|------------|-------------------------|
| Without B1       |            |                         |
| TA3-HWSET-SS     | Tent 3x3   | Single-Sided            |
| TA3-HWSET-DS     | Tent 3x3   | Double-Sided            |
| TA4,5-HWSET-SS   | Tent 3x4,5 | Single-Sided            |
| TA4,5-HWSET-DS   | Tent 3x4,5 | Double-Sided            |
| TA6-HWSET-SS*    | Tent 3x6   | Single-Sided            |
| TA6-HWSET-DS*    | Tent 3x6   | Double-Sided