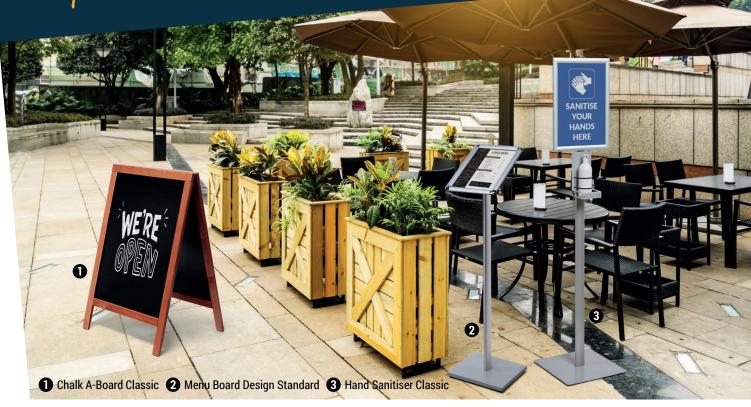

## COMMUNICATE

Communicate that you are open.

Write on a Wooden A-Board that

your business is open.

## INFORM

Inform customers about the hygiene measures. Use a Hand Sanitiser to let customers disinfect the hands.

**HOSPITALITY - INSPIRATION** 

## MENU BOARD DESIGN STANDARD

- Easy to change your menu Available with rounded or mitred corners •

4

- . Rubber feet provide extra stability

### NATURA CHALK A-BOARD CLASSIC

- Lightweight wood
- . Easy to change your message
- Available in black, dark brown and light brown .

#### HAND SANITISER CLASSIC

5

- Basic desinfection holder with a snap frame
- Suitable for bottles with a diameter up to 85 mm .
- Simple and effective

Bestseller A-Board

•