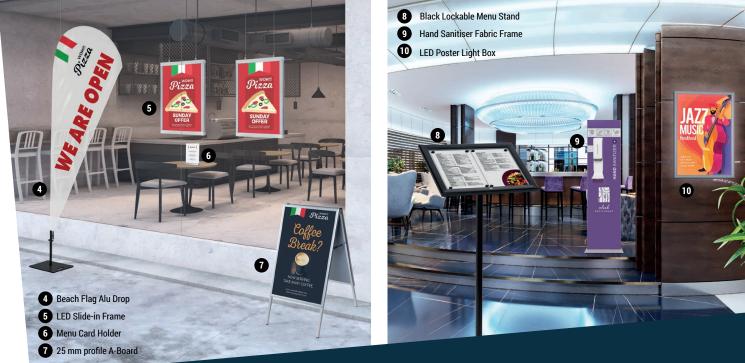

#### **BEACH FLAG ALU DROP**

- · Ideal flag for indoor and outdoor advertisement
- · Easy and quick to assemble
- · Luxurious appearance with black powder coated flag pole

## LED SLIDE IN FRAME

- Unique double-sided LED frame
- Quick and easy poster change to slide-in from the side
- Elegant illuminated poster frame with patented construction

#### **PREMIUM MENU CARD HOLDER**

- · Premium look menu card holder
- · Easy to insert sheets
- · Ideal to display on tables and counters

8

## 9 **BLACK LOCKABLE MENU STAND** . Elegant design

Illuminated or non-illuminated Lockable showcase on top

#### HAND SANITISER FABRIC STAND

- · Unique combination of sanitiser and branding
- · Customised fabric print
- Automatic dispenser 0,5 l included

7

10

#### LED POSTER LIGHT BOX

- · Stunning illuminated poster frame
- Minimal heat output .
  - Easy to change poster