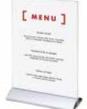

## LED MAGNETIC POSTER FRAME

- Smart magnetic frame, poster switch in seconds
- Elegant black magnetic lug
- Bright illumination with laser panel LED

- · Premium look menu card holder
- Easy to insert sheets
- Ideal to display on tables and counters