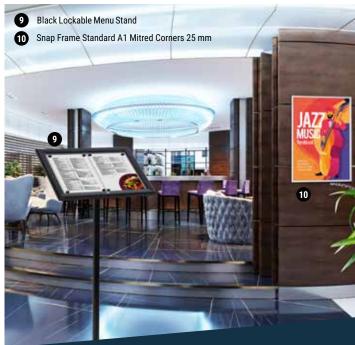

### **BLACK LOCKABLE MENU STAND**

- Elegant design
- Illuminated or non-illuminated
- Lockable showcase on top

#### **SNAP FRAME STANDARD AT MITRED CORNERS 25 MM**

- Snap frame A1 silver anodised profile
- 25 mm standard frame with mitred corners
- Antiglare UV-resistant posterfoil