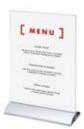

## LED MAGNETIC POSTER FRAME

- Smart magnetic frame, poster switch in seconds
- Elegant black magnetic lug
- Bright illumination with laser panel LED

- · Premium look menu card holder
- Easy to insert sheets
- Ideal to display on tables and counters