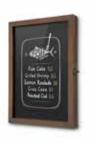

#### **WOODEN SHOWCASE A3**

- Stylish message board with wooden frame
- Black magnetic dry wipe backwall Perfect for hospitality and office