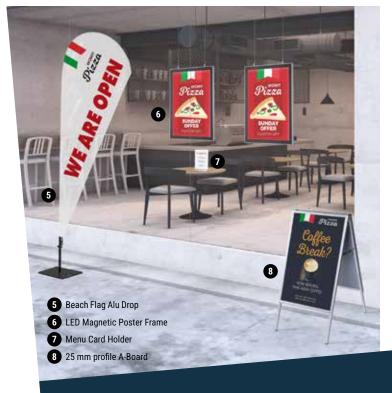

## **BEACH FLAG ALU DROP**

**BLACK LETTER BOARD** 

Vintage and stylish design frame

150 pieces letters are included · Perfect for hospitality and office

- · Ideal flag for indoor and outdoor advertisement
- Easy and quick to assemble
- · Luxurious appearance with black powder coated flag

## LED MAGNETIC POSTER FRAME

- Smart magnetic frame, poster switch in seconds
- Elegant black magnetic lug
- Bright illumination with laser panel LED

- · Premium look menu card holder
- Easy to insert sheets
- Ideal to display on tables and counters

#### **25 MM A-BOARD DESIGN STANDARD**

- Suitable for indoor use or covered areas
- Bestseller A-Board
- Double-sided advertisement