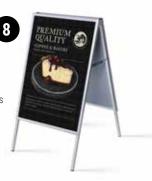

#### **25 MM A-BOARD DESIGN STANDARD**

- Suitable for indoor use or covered areas
- Bestseller A-Board
- Double-sided advertisement