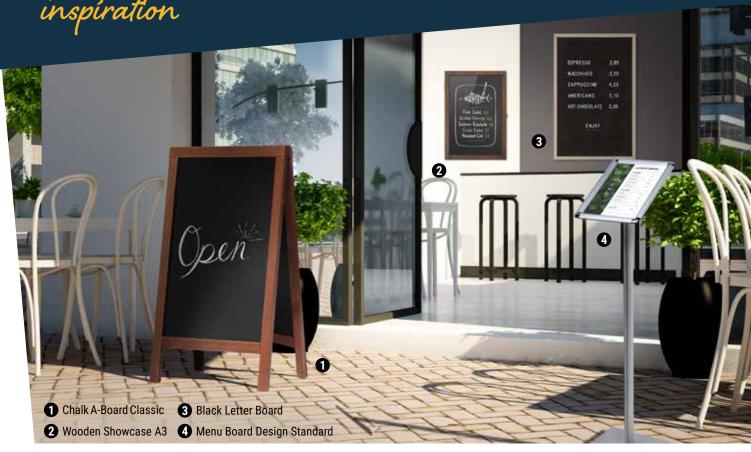

# **ADVERTISE**

Advertise your food and beverage assortment. Use a Menu Board to present your menu and prices.

# COMMUNICATE

Communicate that you are open. Write on a Wooden A-Board that your business is open.

#### **NATURA CHALK A-BOARD CLASSIC**

- Lightweight wood
- Easy to change your message
- Available in black, dark brown and light brown

WELCOME

#### **WOODEN SHOWCASE A3**

- Stylish message board with wooden frame
- Black magnetic dry wipe backwall Perfect for hospitality and office

### **MENU BOARD DESIGN STANDARD**

- · Easy to change your menu
- Available with rounded or mitred corners
- · Rubber feet provide extra stability