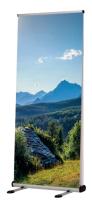

- Disinfection holder with Snap Frame
- Manual soap dispenser
- Adjustable in height

- **ROLL-BANNER OPEN-AIR**
- Outdoor banner
- Double-sided

Easy and quick to set up

diameter with rotator · Stylish steel plate base