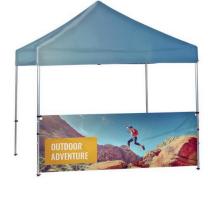

### **FLAG POLE**

- Large flag system
- Stable aluminium tripod base
- Water tank base

Strong lightweight portable aluminium tent Great solution for outdoor events

**TENT ALU WITH CANOPY AND HALF WALL** 