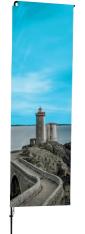

# **SHOW**

Show the entrance of the polling station. Use an A-board and Beach Flag to guide to the entrance.