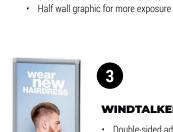

# WINDTALKER® CITY

- · Double-sided advertisement
- Easy and quick change of poster
- Plastic base for water- & sand filling

5

**TABLE COVER STANDARD** 

Machine-washable and wrinkle resistant Ideal to use at events and demonstrations