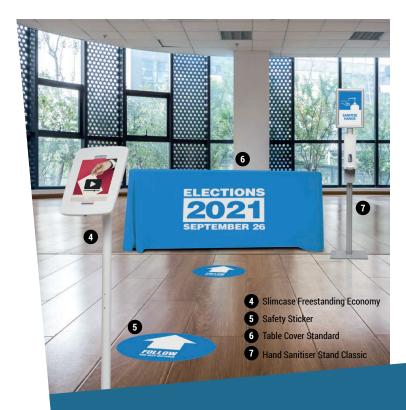

# **NAVIGATE**

Navigate voters inside the polling station. Use Floorstickers, a Tablet Holder and a Table Cover to navigate

Easy and quick to set up

- Tablet holder for Apple iPad 10.2" (2019) and Samsung Galaxy Tab 10.1" (2019)
- · Easy and fast installation
- Lockable

- · Latex print sticker with customised print designs
- Available in round and stripe shape
- · Easy to use on any flat surface

- Disinfection holder with Snap Frame
- Manual soap dispenser
- Adjustable in height

- **ROLL-BANNER OPEN-AIR**
- Outdoor banner
- Double-sided

Easy and quick to set up

diameter with rotator · Stylish steel plate base