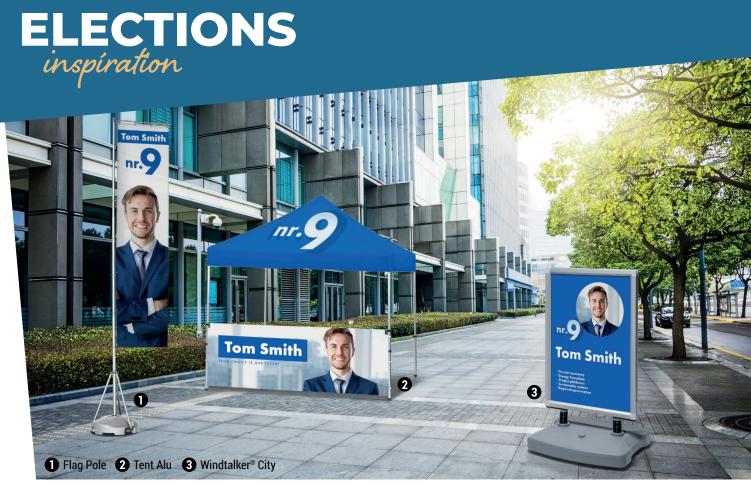

## **ATTRACT**

Attract new voters during election campaigns. Present candidates on a Flag Pole or Tent.

### **FLAG POLE**

- Large flag system
- Stable aluminium tripod base
- Water tank base

Strong lightweight portable aluminium tent Great solution for outdoor events

**TENT ALU WITH CANOPY AND HALF WALL** 

# WINDTALKER® CITY

- · Double-sided advertisement
- Easy and quick change of poster
- Plastic base for water- & sand filling

5

**TABLE COVER STANDARD** 

Machine-washable and wrinkle resistant Ideal to use at events and demonstrations

Thick aluminium flag pole of 28 mm