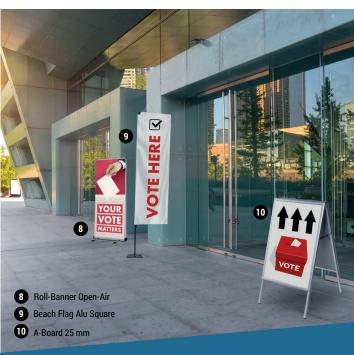

# **SHOW**

Show the entrance of the polling station. Use an A-board and Beach Flag to guide to the entrance.

- Disinfection holder with Snap Frame
- Manual soap dispenser
- Adjustable in height

- **ROLL-BANNER OPEN-AIR**
- Outdoor banner
- Double-sided

Easy and quick to set up

diameter with rotator · Stylish steel plate base

## **25 MM A-BOARD DESIGN STANDARD**

- Suitable for indoor use or covered areas
- Bestseller A-Board
- · Double-sided advertisement