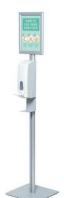

- Disinfection holder with Snap Frame
- Manual soap dispenser
- Adjustable in height

- **ROLL-BANNER OPEN-AIR**
- Outdoor banner
- Double-sided

Easy and quick to set up

diameter with rotator · Stylish steel plate base